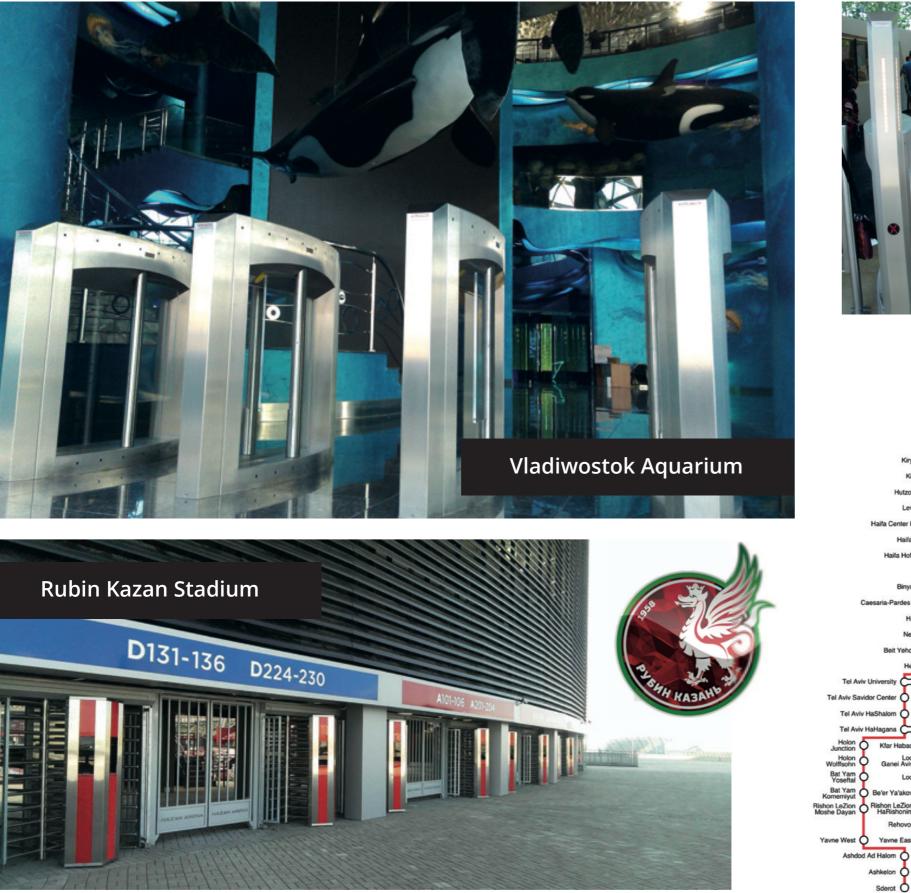

#### Israel train stations

All stations of Israel Railways are being equipped with Gotschlich Selection DF gates. They secure the entry and exit and provide an easy passage for wheelchairs and buggies.

Gotschlich turnstiles worked for 25 years and did an excellent job. Now they are being replaced by Selection DF gates. A proof for solid technology and durability of Gotschlich products.