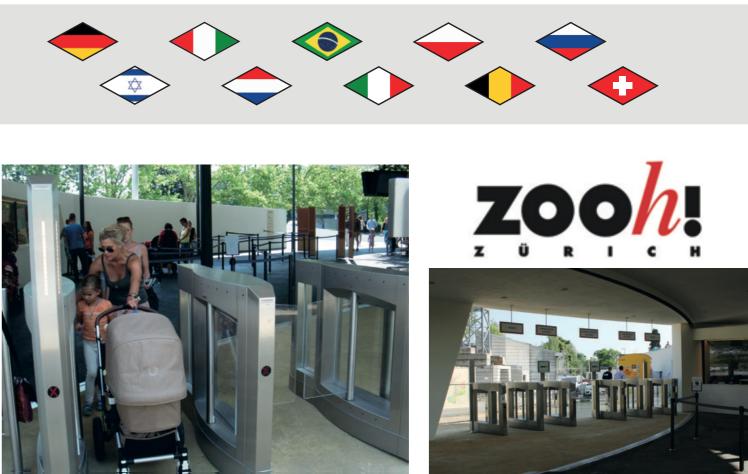

# Projects 2016

Ferris Wheel of Vienna. You can visit all these sights and many more at the Minimundus theme park in Klagenfurt am Wörthersee.

#### Public pool Alte Donau

Additional products for pools and recreation

The Selection DF guarantees a barrier-free access at the newly renovated Bundesbad Alte Donau.

Eiffeltower, Statue of Liberty, Petersdome, Neuschwanstein Castle, Schlossberg of Graz, Sydney Opera House,

Gotschlich Selection DF gates work quickly in order to provide a high frequency in passages. Sensors secure that only one person can enter at a time.

After visiting the *small world*, all guests leave the theme park through spacious Saloon doors.

Gotschlich turnstiles worked for 25 years and did an excellent job. Now they are being replaced by Selection DF gates. A proof for solid technology and durability of Gotschlich products.