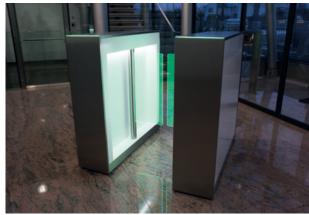

# Selection Axioma VIP

Design, aesthetics, quality and functionality - in perfect combination.

- ◇ Slim design
- ◇ Black acrylic glass
- Prepared for mounting displays, RFID, barcode or QR code readers

◇ Logiturn drive unit

Experience the Selection Axioma VIP at our stand 5A24 in hall 5.0 from September 27-30, 2016.