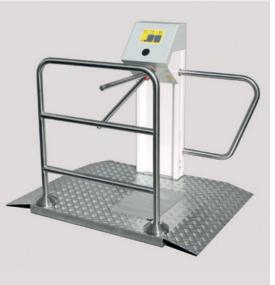

## ESD-Turnstile

#### Flying high with Gotschlich.

The highest placed payment machine in Austria.

You will find Gotschlich's Trinity at 80 % of all service areas and gas stations along the Austrian Autobahn.

Gotschlich offers a reliable and unique solution: the well-proven Compact turnstile with integrated Personnel Grounding Test. It checks if a person is electrostatically charged. The turnstile will grant access for the employee only after a proper discharge has been effected.

The innovative and unique combination of Personnel Grounding Test and turnstile represents the new generation of ESD-access.