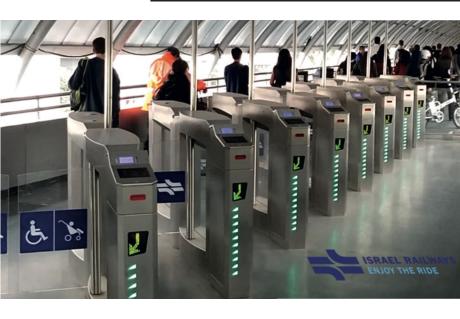

#### Israel train stations

All stations of Israel Railways are being equipped with Gotschlich Selection DF gates. They secure the entry and exit and provide an easy passage for wheelchairs and buggies.

Gotschlich turnstiles worked for 25 years and did an excellent job. Now they are being replaced by Selection DF gates. A proof for solid technology and durability of Gotschlich products.