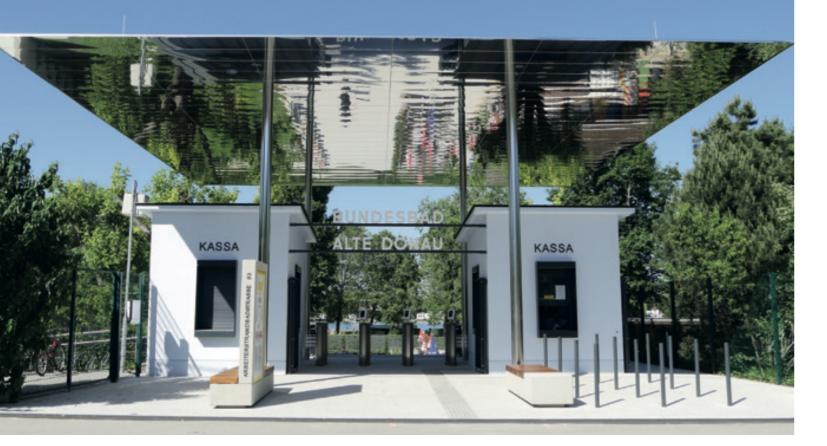

#### Public pool Alte Donau

Additional products for pools and recreation

The Selection DF guarantees a barrier-free access at the newly renovated Bundesbad Alte Donau.

Eiffeltower, Statue of Liberty, Petersdome, Neuschwanstein Castle, Schlossberg of Graz, Sydney Opera House,

Gotschlich Selection DF gates work quickly in order to provide a high frequency in passages. Sensors secure that only one person can enter at a time.

After visiting the *small world*, all guests leave the theme park through spacious Saloon doors.