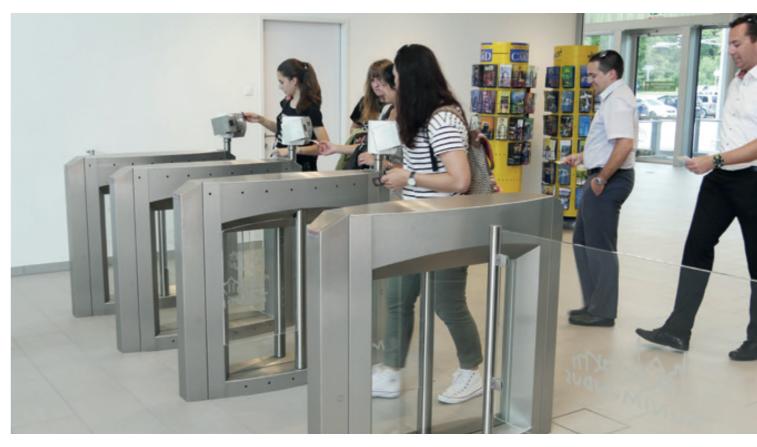

#### Israel train stations

All stations of Israel Railways are being equipped with Gotschlich Selection DF gates. They secure the entry and exit and provide an easy passage for wheelchairs and buggies.

Gotschlich turnstiles worked for 25 years and did an excellent job. Now they are being replaced by Selection DF gates. A proof for solid technology and durability of Gotschlich products.