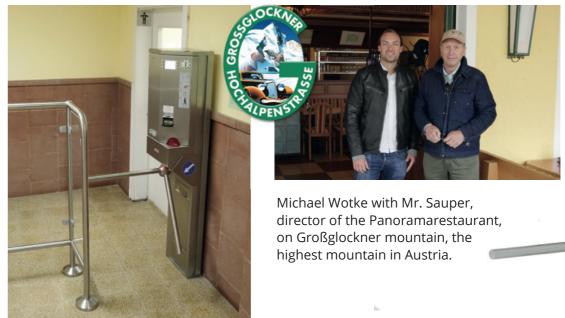

#### Flying high with Gotschlich.

The highest placed payment machine in Austria.

You will find Gotschlich's Trinity at 80 % of all service areas and gas stations along the Austrian Autobahn.

Gotschlich offers a reliable and unique solution: the well-proven Compact turnstile with integrated Personnel Grounding Test. It checks if a person is electrostatically charged. The turnstile will grant access for the employee only after a proper discharge has been effected.