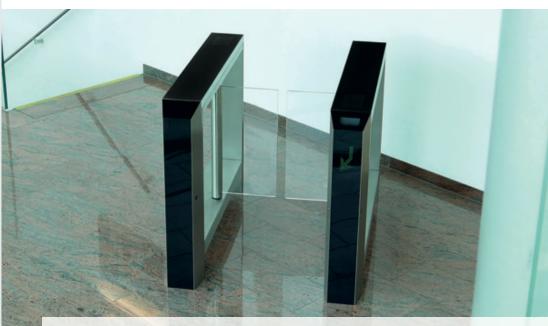

# Selection Axioma VIP

Design, aesthetics, quality and functionality - in perfect combination.

- ◇ Slim design
- ◇ Black acrylic glass
- Prepared for mounting displays, RFID, barcode or QR code readers

◇ Logiturn drive unit

Experience the Selection Axioma VIP at our stand 5A24 in hall 5.0 from September 27-30, 2016.