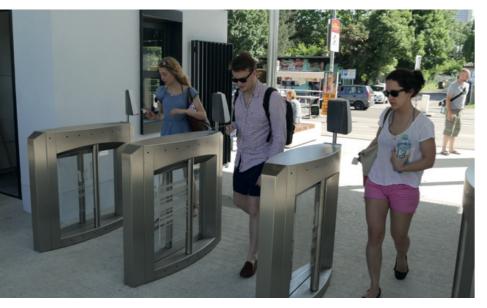

Gotschlich Selection DF gates work quickly in order to provide a high frequency in passages. Sensors secure that only one person can enter at a time.

After visiting the *small world*, all guests leave the theme park through spacious Saloon doors.

#### Israel train stations

All stations of Israel Railways are being equipped with Gotschlich Selection DF gates. They secure the entry and exit and provide an easy passage for wheelchairs and buggies.