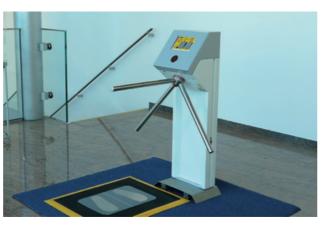

#### Flying high with Gotschlich.

The highest placed payment machine in Austria.

You will find Gotschlich's Trinity at 80 % of all service areas and gas stations along the Austrian Autobahn.

Gotschlich offers a reliable and unique solution: the well-proven Compact turnstile with integrated Personnel Grounding Test. It checks if a person is electrostatically charged. The turnstile will grant access for the employee only after a proper discharge has been effected.