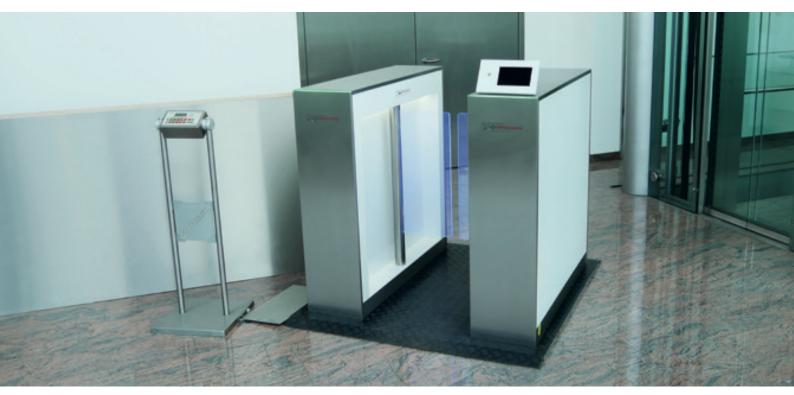

#### Public pool Alte Donau

Additional products for pools and recreation

The Selection DF guarantees a barrier-free access at the newly renovated Bundesbad Alte Donau.

Eiffeltower, Statue of Liberty, Petersdome, Neuschwanstein Castle, Schlossberg of Graz, Sydney Opera House,

Gotschlich Selection DF gates work quickly in order to provide a high frequency in passages. Sensors secure that only one person can enter at a time.

After visiting the *small world*, all guests leave the theme park through spacious Saloon doors.