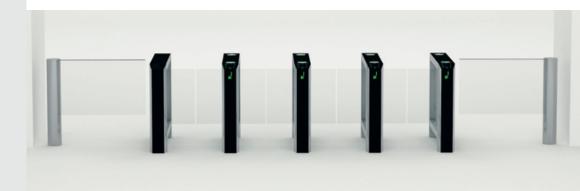

#### Public pool Alte Donau

Additional products for pools and recreation

The Selection DF guarantees a barrier-free access at the newly renovated Bundesbad Alte Donau.

Eiffeltower, Statue of Liberty, Petersdome, Neuschwanstein Castle, Schlossberg of Graz, Sydney Opera House,

Gotschlich Selection DF gates work quickly in order to provide a high frequency in passages. Sensors secure that only one person can enter at a time.

After visiting the *small world*, all guests leave the theme park through spacious Saloon doors.