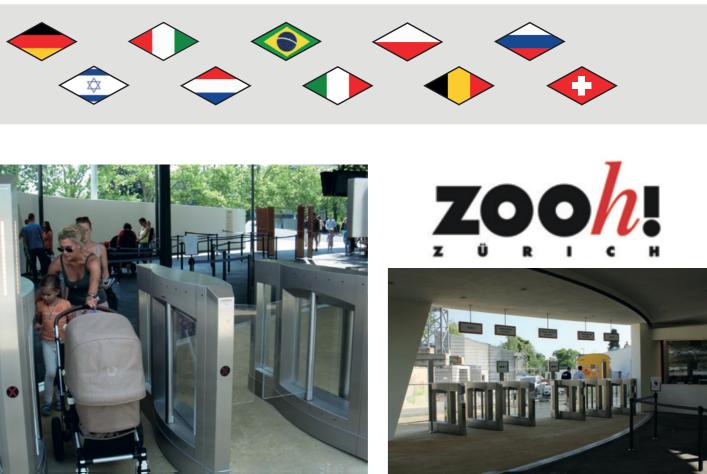

#### Israel train stations

All stations of Israel Railways are being equipped with Gotschlich Selection DF gates. They secure the entry and exit and provide an easy passage for wheelchairs and buggies.

Gotschlich turnstiles worked for 25 years and did an excellent job. Now they are being replaced by Selection DF gates. A proof for solid technology and durability of Gotschlich products.