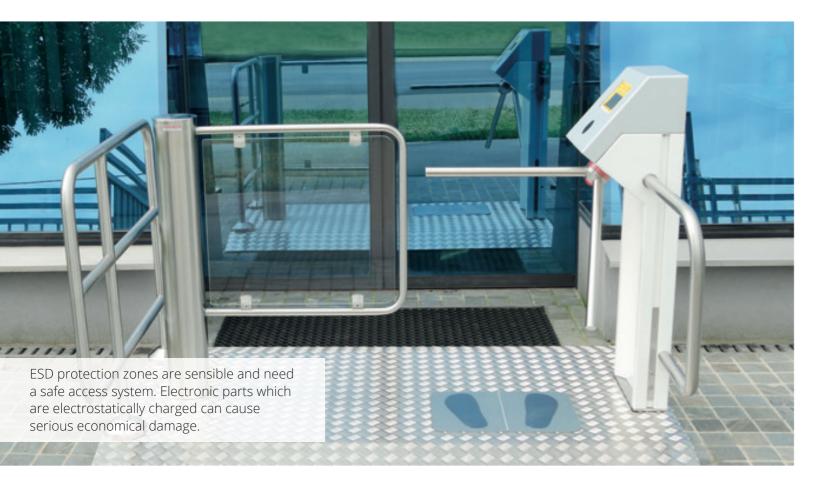

## ESD-Turnstile

#### Flying high with Gotschlich.

The highest placed payment machine in Austria.

You will find Gotschlich's Trinity at 80 % of all service areas and gas stations along the Austrian Autobahn.

Gotschlich offers a reliable and unique solution: the well-proven Compact turnstile with integrated Personnel Grounding Test. It checks if a person is electrostatically charged. The turnstile will grant access for the employee only after a proper discharge has been effected.

The innovative and unique combination of Personnel Grounding Test and turnstile represents the new generation of ESD-access.